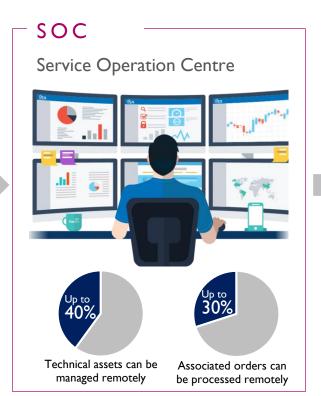

#### Engineering Services is embracing this transformation

| Planned<br>Maintenance<br>Jobs | Reactive<br>Jobs<br>Completed | First Time<br>Fix | Assets<br>Maintained |
|--------------------------------|-------------------------------|-------------------|----------------------|
|                                |                               | X                 |                      |
| 2.5m                           | I.5m                          | <b>72</b> %       | 5m                   |
| Addressable C                  | ost £344m* pa                 | 85%               | √Incremental Cost    |