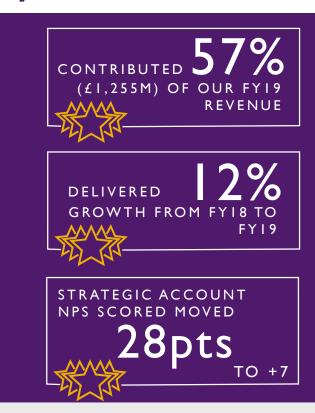

OUR TOP 38
STRATEGIC ACCOUNTS:

- Contribute 60% of our Sales
- 12% Revenue Growth
- Focus on SAM's

NPS IMPROVEMENT

OVER
YEARS

+ 39
POINTS

"