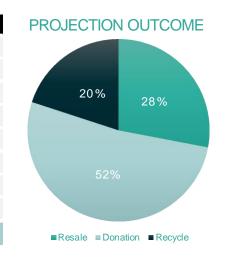

| ITEM           | QTY  | WEIGHT | PROJECTED OUTCOMES                    |
|----------------|------|--------|---------------------------------------|
| Task Chair     | 2366 | 83     | Resale 90% Donation 10% Recycle 0%    |
| Desks          | 2366 | 118    | Donation 80 % Recycle 20 %            |
| Pedestals      | 225  | 8      | Donation 40%Recycle 60%               |
| Lockers        | 436  | 13     | Donation 80 % Recycle 20 %            |
| Cabinets       | 378  | 24     | Donation 20%Recycle 80%               |
| Meeting Chairs | 466  | 16     | Donation 80 % Recycle 20 %            |
| Meeting Tables | 119  | 5      | Donation 70 % Recycle 20 %            |
| Soft Seating   | 35   | 3      | Donation 100%                         |
|                |      |        | *A zero to landfill policy will apply |