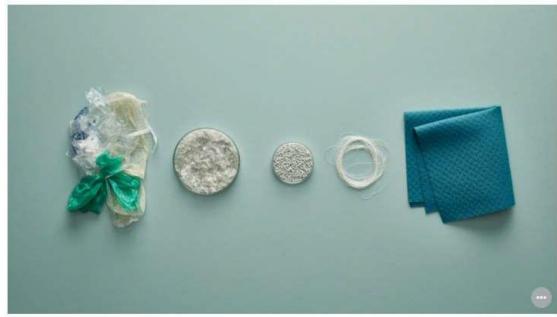

**180 000 m<sup>3</sup>** Volume of collected furniture

~30% of furniture were reused

How a new Steelcase fabric is reinvigorating the office and the ocean

0 0 0 0 • 0 N M

Every year, 12 million tons of plastic are dumped into our oceans. Much of that waste takes decades and even centuries to biodegrade\*. Now, Intersection, a new and compelling screen and panel fabric made from Upcycled Marine Plastic has been developed by Steelcase, bringing new life to the office and removing ocean waste in the process.