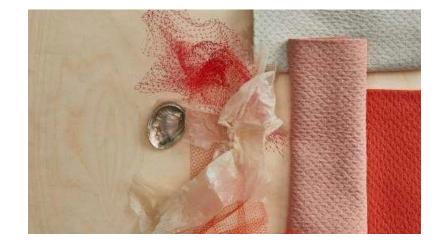

**180 000 m<sup>3</sup>** Volume of collected furniture

~30% of furniture were reused

How a new Steelcase fabric is reinvigorating the office and the ocean

0 0 0 0 • 0 N M

Every year, 12 million tons of plastic are dumped into our oceans. Much of that waste takes decades and even centuries to biodegrade\*. Now, Intersection, a new and compelling screen and panel fabric made from Upcycled Marine Plastic has been developed by Steelcase, bringing new life to the office and removing ocean waste in the process.