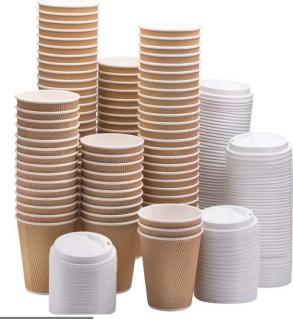

### Single Use Cups

| 482.1                                      | Plastic Items<br>Removed 2019/20                     | Saving Per Annum | Converted to<br>tonnes** |
|--------------------------------------------|------------------------------------------------------|------------------|--------------------------|
|                                            | Disposable cups from Keep<br>Cups (vending and café) | 21 million       | 378                      |
| tonnes<br>of plastic waste<br>saved so far | Condiment Sachets                                    | 14.4 million     | 4.4                      |
|                                            | Plastic Cutlery Items                                | 4.3 million      | 12.9                     |
|                                            | Cold Water Machine Cups                              | 10 million       | 70                       |
| 2019/20*                                   | Foam Sanitiser                                       | 6221 kg          | 6.2                      |
|                                            | <b>PVA</b> sachets                                   | 596 kg           | 0.6                      |

\*Single use items such as cups and cutlery have been temporarily reintroduced as a result of CV19