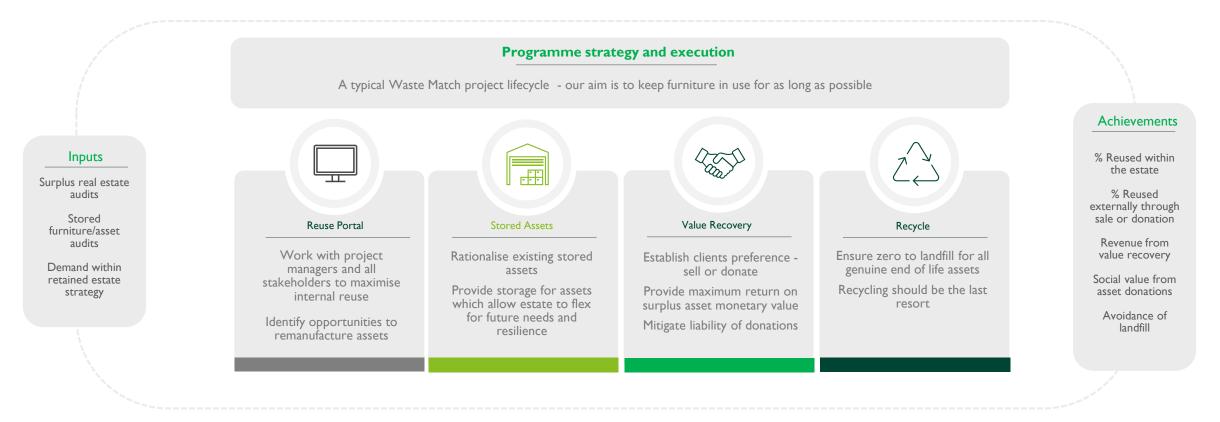

### What to do with Surplus Assets?

#### Reuse, Store, Sell, Donate, Recycle

Create better visibility of assets from across the estate, including those currently in storage Identify opportunities to reuse surplus assets within your estate

Achieve best social and financial outcomes for any genuine surplus assets with zero to landfill and full reporting

"Consider selling surplus assets and donating money to support preferred charities rather than office furniture that they can't use"