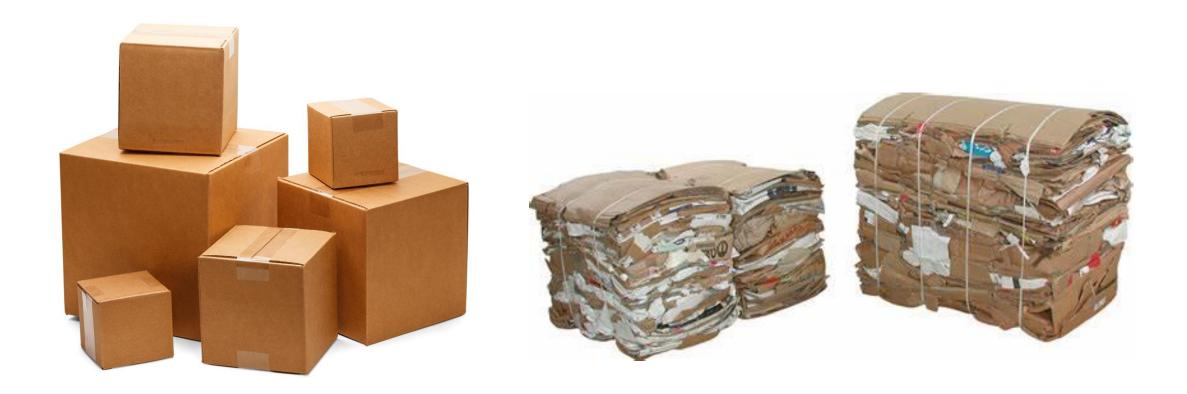

### Cardboard Boxes

It takes roughly 17 trees to produce just one tonne of Cardboard Boxes.