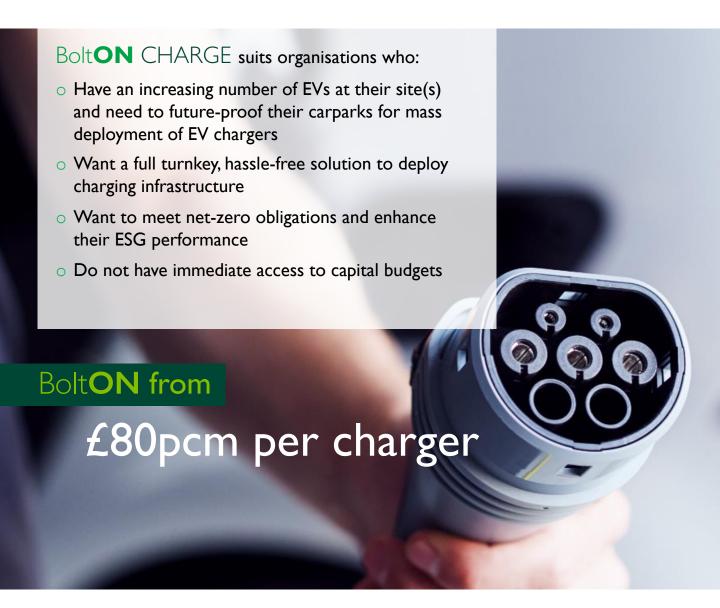

#### Bolton CHARGE

The growth in EVs on the road means employees and visitors expect convenient charging facilities.

BoltON fully designed, installed and maintained EV charging points deployed at scale in your car parking facilities, with no capex investment.