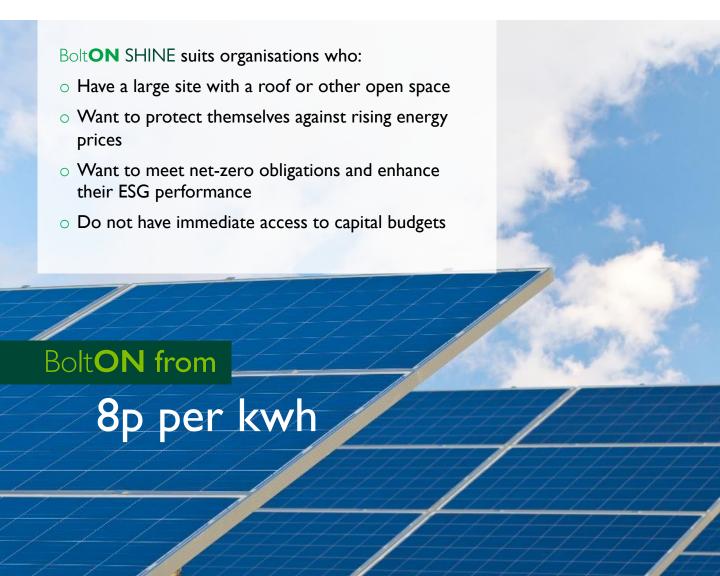

## BoltON SHINE

Using solar panels to generate electricity on your sites can save carbon emissions while significantly reducing energy cost.

BoltON a Solar PV installation to your facilities, incurring no upfront costs while generating renewable electricity that's at least 25% cheaper than your current electricity cost.